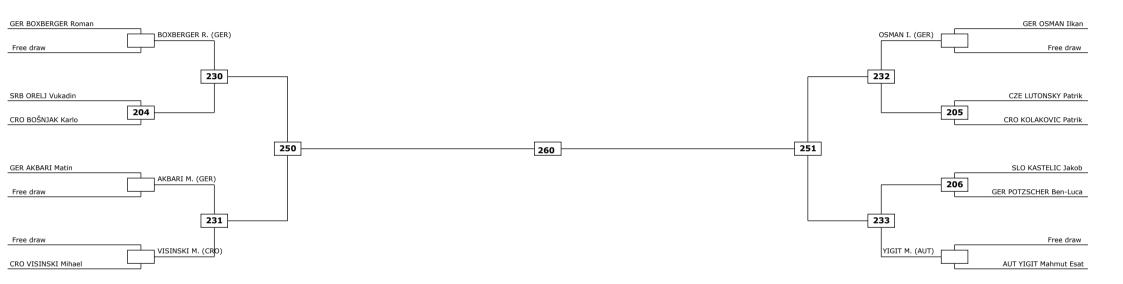

## 15th Slovenia Open G1 SAT 24 FEB 2024 Men -37kg Contestants: 10

| Round of 16 | Quarter finals | Semifinals | Final | Semifinals | Quarter finals | Round of 16 |
|-------------|----------------|------------|-------|------------|----------------|-------------|
|             |                |            |       |            |                |             |