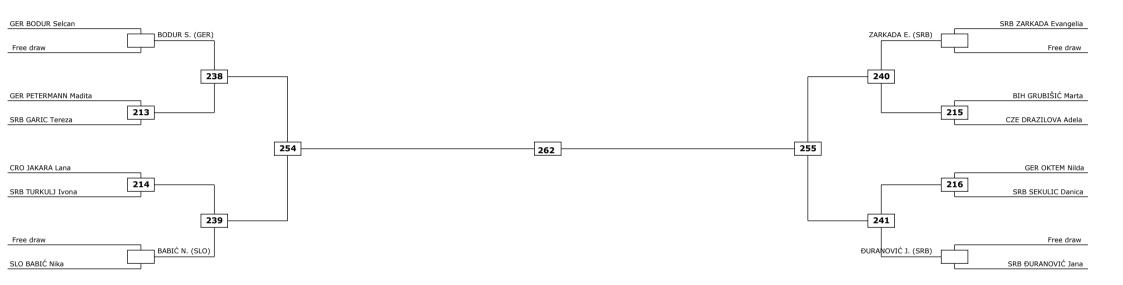

#### 15th Slovenia Open G1 SAT 24 FEB 2024 Women -37kg Contestants: 9

| Round of 16Quarter finalsSemifinalsFinalSemifinalsQuarter finalsRound of 16 |
|-----------------------------------------------------------------------------|
|-----------------------------------------------------------------------------|

| Classification |  |
|----------------|--|
|                |  |
|                |  |
|                |  |
|                |  |

aekoplan