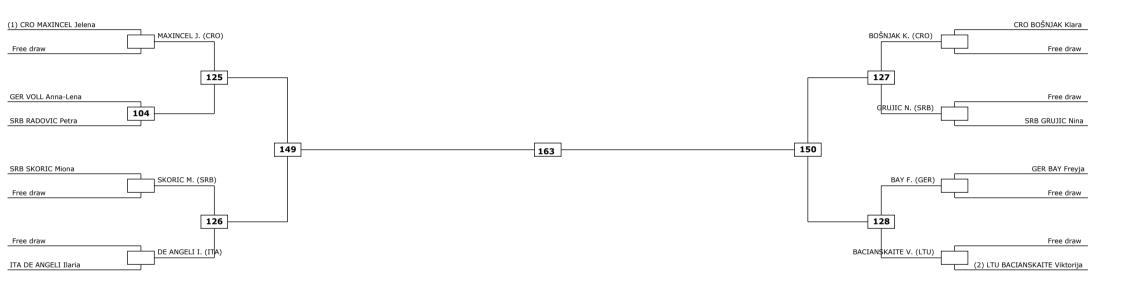

#### 15th Slovenia Open G1 SAT 24 FEB 2024 Women -33kg Contestants: 5

 Quarter finals
 Semifinals

Final

 Final
 Semifinals

| Classification |  |
|----------------|--|
|                |  |
|                |  |
|                |  |
|                |  |