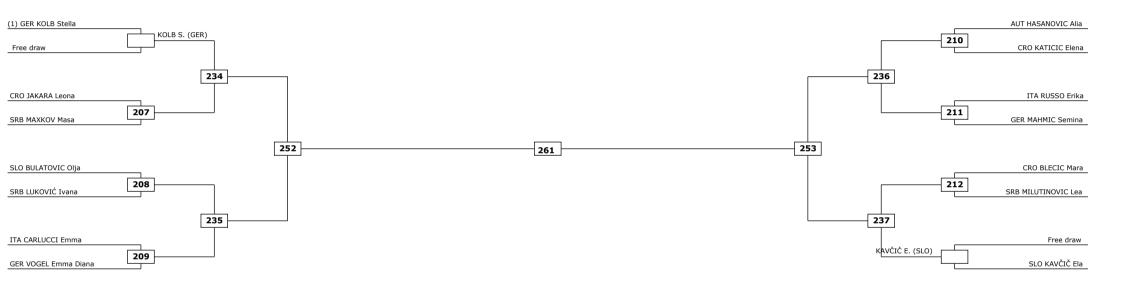

uarter finals
 Semifinals

Final

 Final
 Semifinals



| Classification |  |
|----------------|--|
|                |  |
|                |  |
|                |  |
|                |  |



| WORLD<br>TAEKWONDO |
|--------------------|
| TAERWONDO          |

#### 15th Slovenia Open G1 SAT 24 FEB 2024 Women -37kg Contestants: 9

| Round of 16Quarter finalsSemifinalsFinalSemifinalsQuarter finalsRound of 16 |
|-----------------------------------------------------------------------------|
|-----------------------------------------------------------------------------|



| Classification |  |
|----------------|--|
|                |  |
|                |  |
|                |  |
|                |  |







aekoplan



#### 15th Slovenia Open G1 SAT 24 FEB 2024 Women -44kg Contestants: 14





| Classification |  |
|----------------|--|
|                |  |
|                |  |
|                |  |
|                |  |
|                |  |
|                |  |
|                |  |
|                |  |
|                |  |



| WORLD<br>TAEKWONDO |
|--------------------|
| TAERWONDO          |

#### 15th Slovenia Open G1 SAT 24 FEB 2024 Women -47kg Contestants: 12

| Round of 16 Quarter | rter finals Semifina | Final | Semifinals | als Quarter fin | als Round of 16 |
|---------------------|----------------------|-------|------------|-----------------|-----------------|
|                     |                      |       |            |                 |                 |



| Classification |  |
|----------------|--|
|                |  |
|                |  |
|