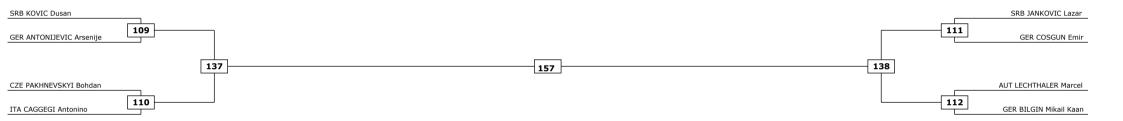

#### 15th Slovenia Open G1 SAT 24 FEB 2024 Women -37kg Contestants: 9

| Round of 16Quarter finalsSemifinalsFinalSemifinalsQuarter finalsRound of 16 |
|-----------------------------------------------------------------------------|
|-----------------------------------------------------------------------------|