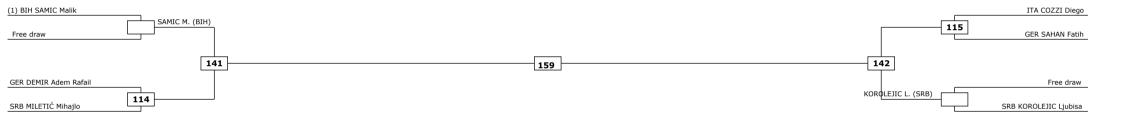

| Classification |  |
|----------------|--|
|                |  |
|                |  |
|                |  |
|                |  |

|                    | 15th Slovenia Open G1     |
|--------------------|---------------------------|
| WORLD<br>TAEKWONDO | SAT 24 FEB 2024           |
| /                  | Men -41kg Contestants: 10 |