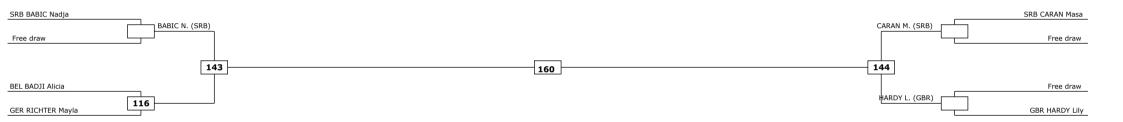

| Classification |
|----------------|
|                |
|                |
|                |
|                |

|                    | 15th Slovenia Open G1     |
|--------------------|---------------------------|
| WORLD<br>TAEKWONDO | SAT 24 FEB 2024           |
| /                  | Men -45kg Contestants: 11 |