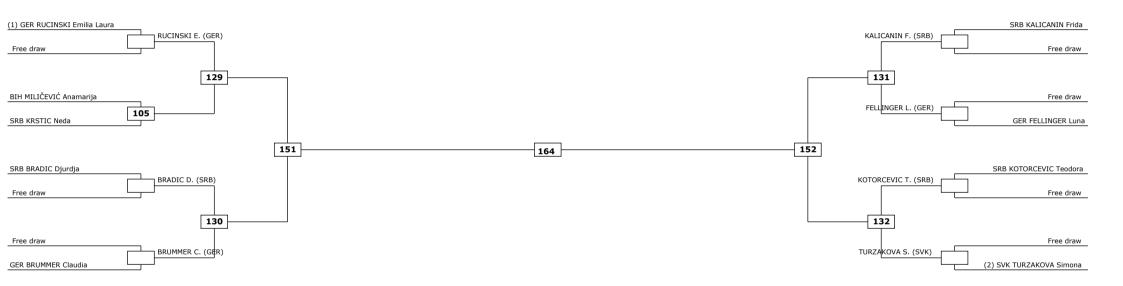

#### 15th Slovenia Open G1 SAT 24 FEB 2024 Women -44kg Contestants: 14

| Classification |  |
|----------------|--|
|                |  |
|                |  |
|                |  |
|                |  |
|                |  |
|                |  |
|                |  |
|                |  |
|                |  |