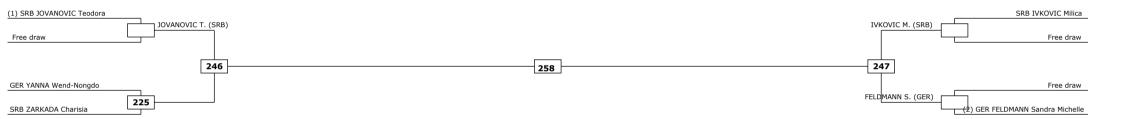

#### 15th Slovenia Open G1 SAT 24 FEB 2024 Women -33kg Contestants: 5

 Quarter finals
 Semifinals

Final

 Final
 Semifinals

| Classification |  |
|----------------|--|
|                |  |
|                |  |
|                |  |
|                |  |