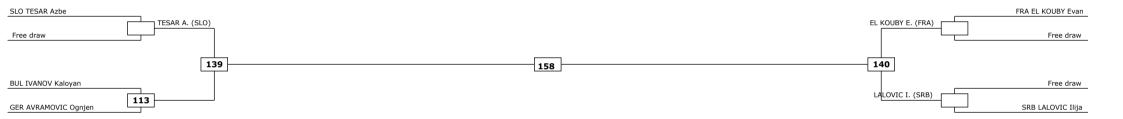

## 15th Slovenia Open G1 SAT 24 FEB 2024 Men -37kg Contestants: 10

| Round of 16 | Quarter finals | Semifinals | Final | Semifinals | Quarter finals | Round of 16 |
|-------------|----------------|------------|-------|------------|----------------|-------------|
|             |                |            |       |            |                |             |