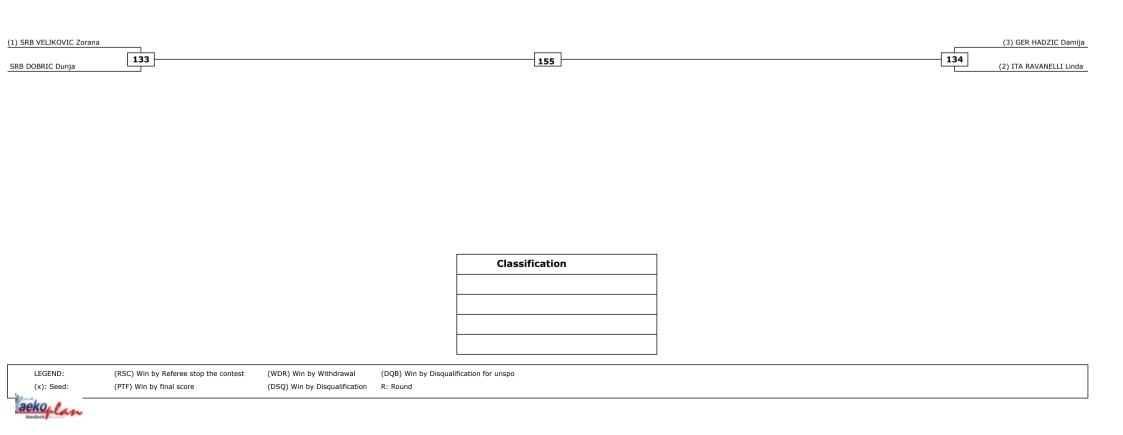

#### 15th Slovenia Open G1 SAT 24 FEB 2024 Women -51kg Contestants: 5

Quarter finals

Quarter finals Semifinals Final Semifinals

Classification

 LEGEND:
 (RSC) Win by Referee stop the contest
 (WDR) Win by Withdrawal
 (DQB) Win by Disqualification for unspo

 (x): Seed:
 (PTF) Win by final score
 (DSQ) Win by Disqualification
 R: Round

aekoplan

| 7 | WORLD<br>TAEKWONDO |
|---|--------------------|
|   |                    |