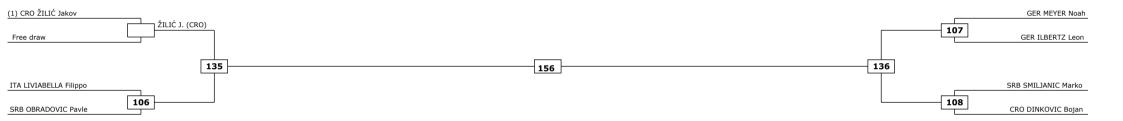

#### 15th Slovenia Open G1 SAT 24 FEB 2024 Women -37kg Contestants: 9

| Round of 16Quarter finalsSemifinalsFinalSemifinalsQuarter finalsRound of 16 |
|-----------------------------------------------------------------------------|
|-----------------------------------------------------------------------------|