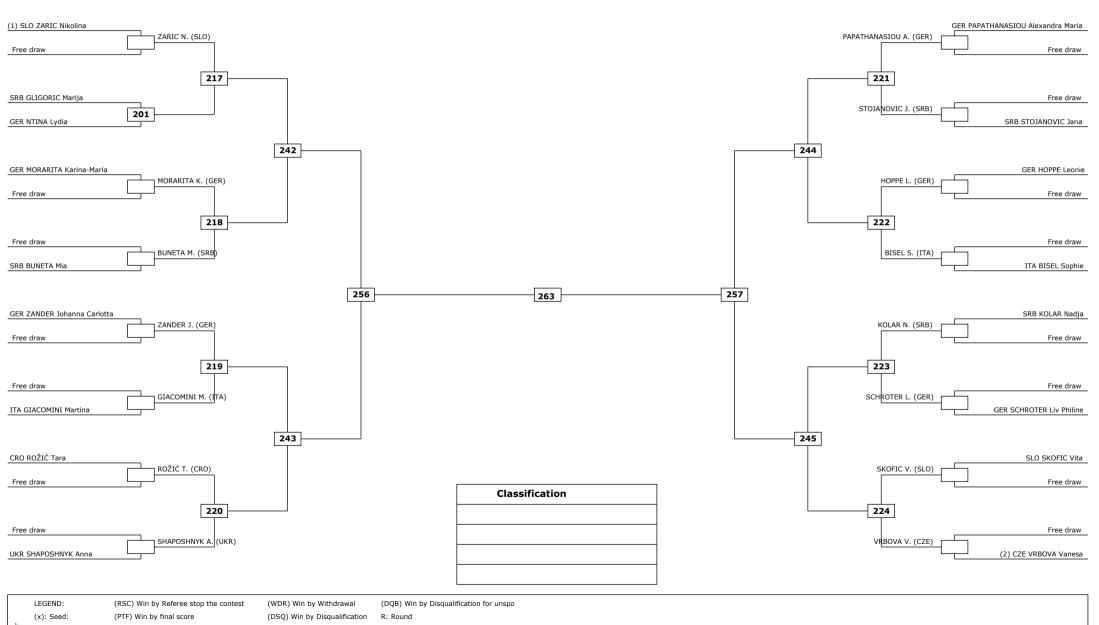

ification





#### 15th Slovenia Open G1 SAT 24 FEB 2024 Women -33kg Contestants: 5

 Quarter finals
 Semifinals

Final

 Final
 Semifinals



| Classification |  |
|----------------|--|
|                |  |
|                |  |
|                |  |
|                |  |



| WORLD<br>TAEKWONDO |
|--------------------|
| TAERWONDO          |

#### 15th Slovenia Open G1 SAT 24 FEB 2024 Women -37kg Contestants: 9

| Round of 16Quarter finalsSemifinalsFinalSemifinalsQuarter finalsRound of 16 |
|-----------------------------------------------------------------------------|
|-----------------------------------------------------------------------------|



| Classification |  |
|----------------|--|
|                |  |
|                |  |
|                |  |
|                |  |







aekoplan



#### 15th Slovenia Open G1 SAT 24 FEB 2024 Women -44kg Contestants: 14





| Classification |  |
|----------------|--|
|                |  |
|                |  |
|                |  |
|                |  |
|                |  |
|                |  |
|                |  |
|                |  |
|                |  |



| WORLD<br>TAEKWONDO |
|--------------------|
| TAERWONDO          |

#### 15th Slovenia Open G1 SAT 24 FEB 2024 Women -47kg Contestants: 12

| Round of 16 Quarter | rter finals Semifina | Final | Semifinals | als Quarter fin | als Round of 16 |
|---------------------|----------------------|-------|------------|-----------------|-----------------|
|                     |                      |       |            |                 |                 |



| Classi