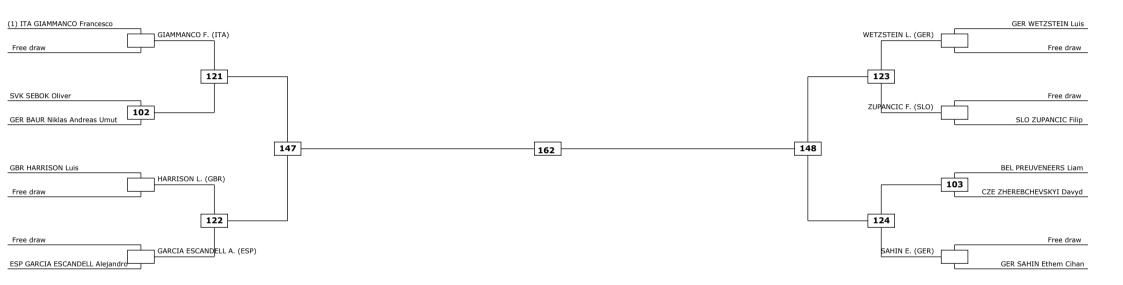

#### 15th Slovenia Open G1 SAT 24 FEB 2024 Women -37kg Contestants: 9

| Round of 16Quarter finalsSemifinalsFinalSemifinalsQuarter finalsRound of 16 |
|-----------------------------------------------------------------------------|
|-----------------------------------------------------------------------------|