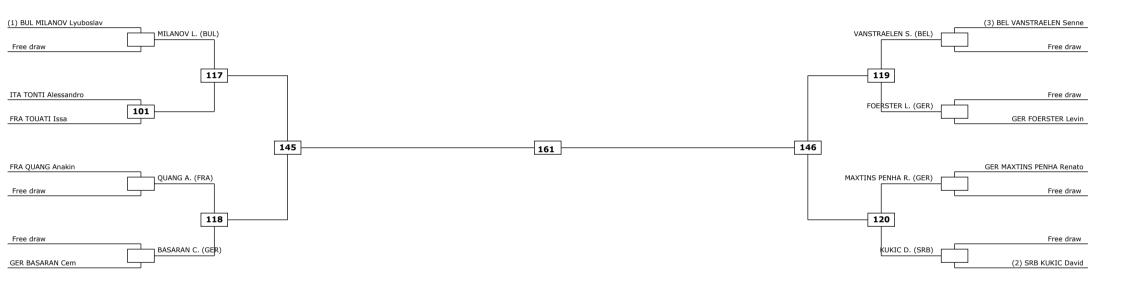

## 15th Slovenia Open G1 SAT 24 FEB 2024 Men -37kg Contestants: 10

| Round of 16 | Quarter finals | Semifinals | Final | Semifinals | Quarter finals | Round of 16 |
|-------------|----------------|------------|-------|------------|----------------|-------------|
|             |                |            |       |            |                |             |