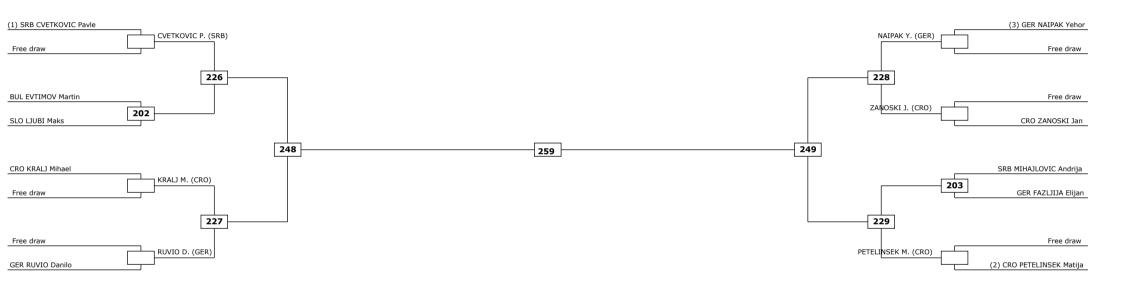

#### 15th Slovenia Open G1 SAT 24 FEB 2024 Women -47kg Contestants: 12

| Round of 16 Quarter | rter finals Semifina | Final | Semifinals | als Quarter fin | als Round of 16 |
|---------------------|----------------------|-------|------------|-----------------|-----------------|
|                     |                      |       |            |                 |                 |